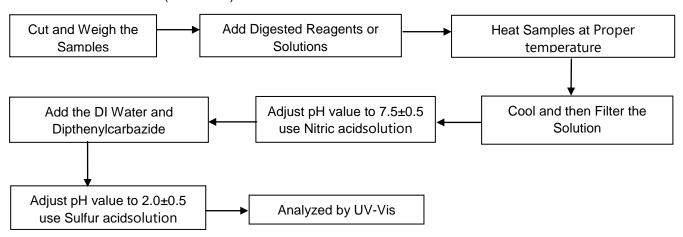

#### Summary of test results:

TEST REQUEST CONCLUSION

RoHS Directive 2011/65/EU and its subsequent amendments&Directive (EU) 2015/863

To determineLead (Pb), Cadmium(Cd), Mercury(Hg), Hexavalent Chromium(Cr(VI)),

(1) Polybrominated Biphenyls(PBBs) and Polybrominated DiphenylEthers(PBDEs) PASS

content by screening test and chemical test

(2) To determine Phthalates (DBP, BBP, DEHP, DIBP) content by chemical test PASS