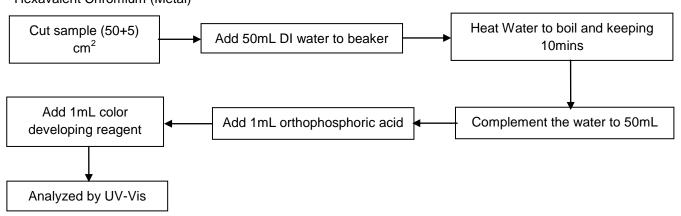

#### Summary of test results:

TEST REQUEST CONCLUSION

RoHS Directive 2011/65/EU and its subsequent amendments&Directive (EU) 2015/863

To determineLead (Pb), Cadmium(Cd), Mercury(Hg), Hexavalent Chromium(Cr(VI)),

(1) Polybrominated Biphenyls(PBBs) and Polybrominated DiphenylEthers(PBDEs) PASS

content by screening test and chemical test

(2) To determine Phthalates (DBP, BBP, DEHP, DIBP) content by chemical test PASS